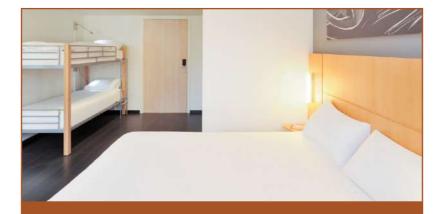

### Family room

- Modern bathroom with washbasin, shower and toilet
- Sound-insulating laminate
- Desk with 2 chairs
- Wardrobe
- Luggage rack

14 BCH - ibis De Panne