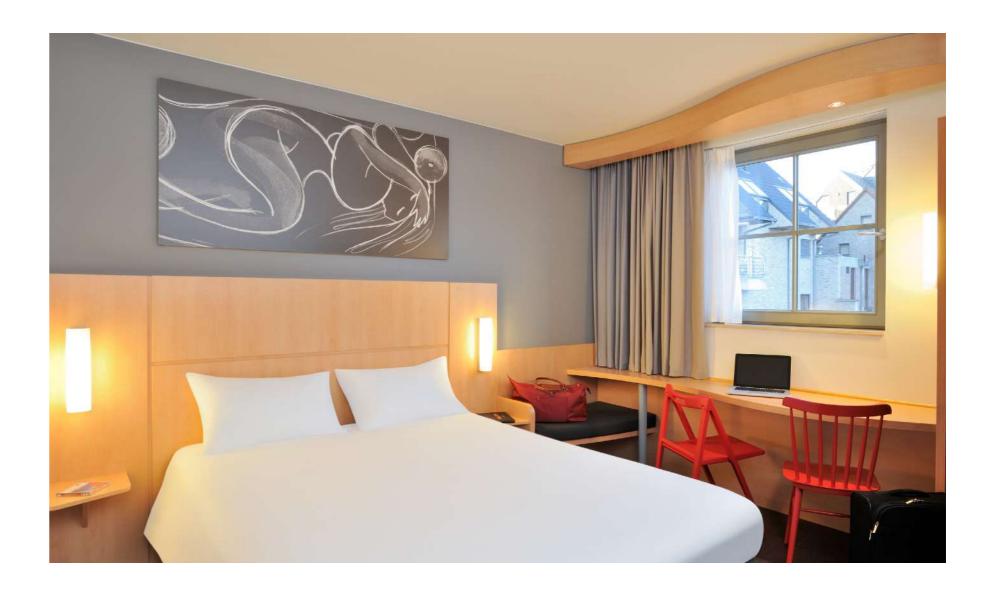

### Standard kamer

- Modern bathroom with washbasin, shower and toilet
- Sound-insulating laminate
- Desk with 2 chairs
- Wardrobe
- Luggage rack