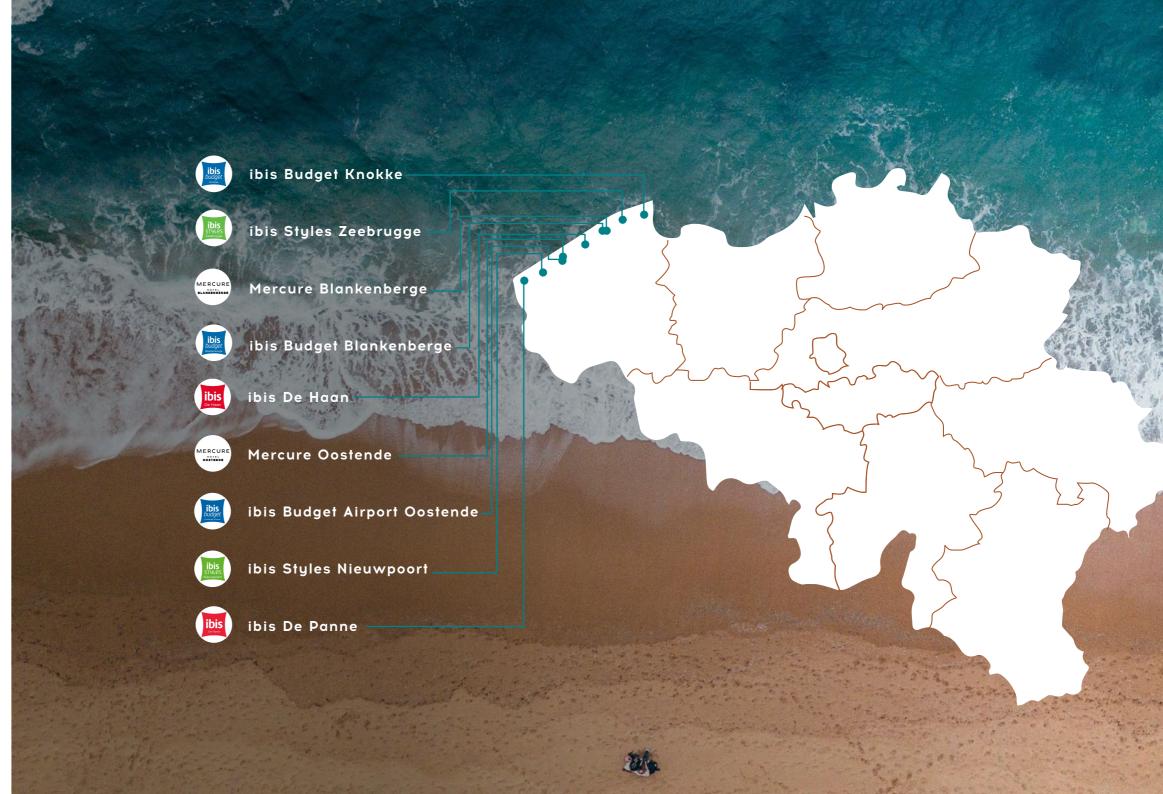

## **Introducing Belgian Coast Hotels**

Belgian Coast Hotels, **the coordinating body of coastal hotels franchised by Accor**, has 9 hotels along the Belgian Coast from De Panne to Knokke-Heist. There is a hotel for **every budget** under one of the following Accor brands::